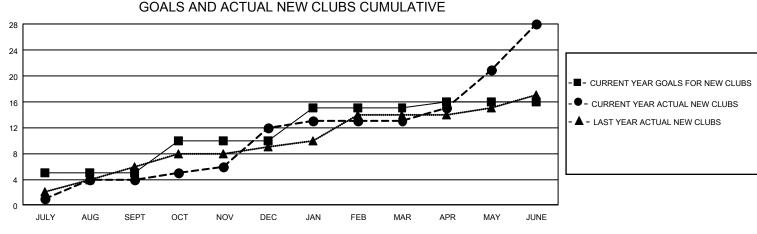

## GAT MONTHLY MEMBERSHIP PROGRESS REPORT

GMT Constitutional Area 5 - E, Group N

REPORT DOES NOT INCLUDE CLUBS IN UNDISTRICTED AREAS.

| Clubs         |               |             |               | Members               |                       |                         |                                                    |  |
|---------------|---------------|-------------|---------------|-----------------------|-----------------------|-------------------------|----------------------------------------------------|--|
|               | RESULTS FOR   | R 2020-2021 |               | RESULTS FOR 2020-2021 |                       |                         |                                                    |  |
| QUARTER       | NEW CLUB GOAL | NEW CLUBS   | DROPPED CLUBS | QUARTER MEME          | ER GROWTH NET<br>GOAL | MEMBER GROWTH<br>ACTUAL | DROPPED<br>MEMBERS ACTUAL<br>(including transfers) |  |
| JULY/AUG/SEPT | 15            | 4           | 3             | JULY/AUG/SEPT         | 445                   | 729                     | 286                                                |  |
| OCT/NOV/DEC   | 15            | 8           | 2             | OCT/NOV/DEC           | 390                   | 609                     | 347                                                |  |
| JAN/FEB/MAR   | 15            | 1           | 2             | JAN/FEB/MAR           | 170                   | 272                     | 122                                                |  |
| APR/MAY/JUNE  | 3             | 15          | 0             | APR/MAY/JUNE          | 110                   | 858                     | 923                                                |  |