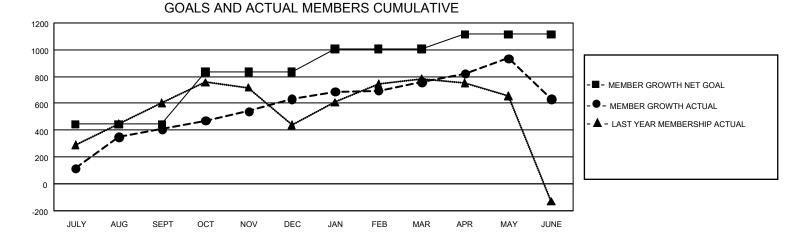

## GAT MONTHLY MEMBERSHIP PROGRESS REPORT

GMT Constitutional Area 5 - E, Group N

REPORT DOES NOT INCLUDE CLUBS IN UNDISTRICTED AREAS.

| Clubs         |               |             |               | Members               |                       |                         |                                                    |  |
|---------------|---------------|-------------|---------------|-----------------------|-----------------------|-------------------------|----------------------------------------------------|--|
|               | RESULTS FOR   | R 2020-2021 |               | RESULTS FOR 2020-2021 |                       |                         |                                                    |  |
| QUARTER       | NEW CLUB GOAL | NEW CLUBS   | DROPPED CLUBS | QUARTER MEME          | ER GROWTH NET<br>GOAL | MEMBER GROWTH<br>ACTUAL | DROPPED<br>MEMBERS ACTUAL<br>(including transfers) |  |
| JULY/AUG/SEPT | 15            | 4           | 3             | JULY/AUG/SEPT         | 445                   | 729                     | 286                                                |  |
| OCT/NOV/DEC   | 15            | 8           | 2             | OCT/NOV/DEC           | 390                   | 609                     | 347                                                |  |
| JAN/FEB/MAR   | 15            | 1           | 2             | JAN/FEB/MAR           | 170                   | 272                     | 122                                                |  |
| APR/MAY/JUNE  | 3             | 15          | 0             | APR/MAY/JUNE          | 110                   | 858                     | 923                                                |  |